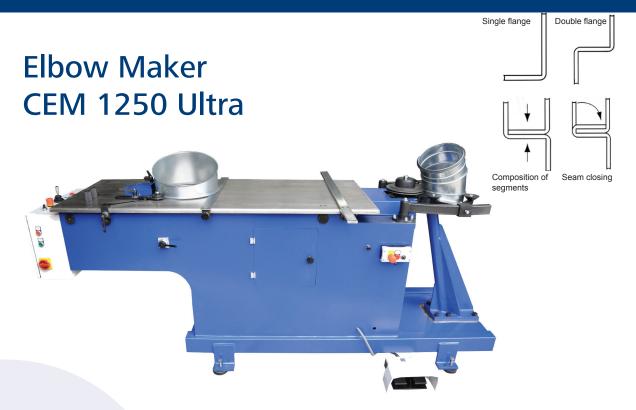

## www.wammesmachinery.com

The Elbow maker CEM 1250 Ultra was developed for the production of segmental elbows and similar articles in segments (reductions, caps, ect.). Crimping the segments and closing the flange creates a airtight seam, which meets every needs. Due to their flexibility and the simultaneous use of flanging and closing station this machine is ideal for mass production and custom manufacturing.